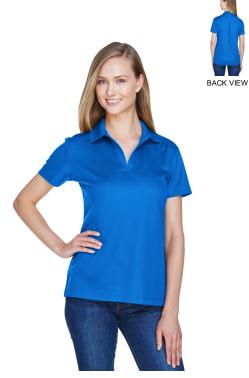

## Devon & Jones CrownLux Performance™ Ladies' Plaited Polo

#### Features

- Matching flat knit collar
- Luxury, comfort and performance in one
- Stylized open placket
- Curved back yoke with center pleat

#### Fabric

- 5.1 oz./yd2 / 172 gsm, 100% polyester face plaited to 60% polyester, 40% cotton back (total overall garment 61% polyester, 39% cotton) with moisture-wicking performance
- Proprietary dual-sided mesh pique knit constructed of fine denier wicking polyester on the outside and soft-as-cotton wicking blend on the inside