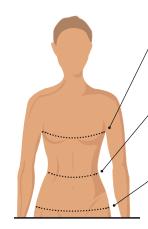

#### **Bust**

With your arms relaxed at your side, measure the bust line at the fullest part of your chest.

## Waist

Measure around your torso at the smallest part of your waist.

#### Hips

Wrap a measuring tape around your body at the fullest part of your bottom.

| Size† | Number<br>Size | Bust        | Waist      | Hips        |
|-------|----------------|-------------|------------|-------------|
| XS    | 2              | 33          | 25         | 35          |
| S     | 4-6            | 34 -35 1/4  | 26 -27     | 37 -38 1/4  |
| М     | 8-10           | 361/4-371/4 | 28-29      | 391/4-401/4 |
| L     | 12-14          | 383/4-40    | 30 ¾- 32 ½ | 41¾-43 ¼    |
| XL    | 16             | 42-43       | 33 ½- 35   | 45-47       |
| XXL   | 18             | 44          | 37-38      | 47-48       |
| XXXL  | 20             | 46          | 40 - 42    | 48-52       |
|       |                |             |            |             |