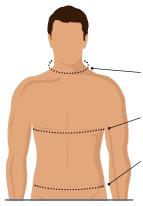

# Neck

Measure at bottom around entire neck

## **Chest Width**

Measure 1" below armpit around entire torso

#### Waist

Measure around your waist at the narrowest part of your torso

| Shirts<br>Size s † | Neck     | Chest<br>Width | Waist | Shorts<br>& Pants<br>Waist Sizes |
|--------------------|----------|----------------|-------|----------------------------------|
| S                  | 14 ½- 15 | 36-38          | 28-30 | 28-30                            |
| М                  | 15 ½- 16 | 39-41          | 32-34 | 32-34                            |
| L                  | 16 ½- 17 | 42-44          | 36-38 | 36-38                            |
| XL                 | 17 ½- 18 | 45-47          | 40-42 | 40-42                            |
| XXL                | 18½-19   | 48-50          | 44-46 | 44-46                            |
| XXXL               | 19 ½- 20 | 51-53          | 48-50 |                                  |
| 4XL                | 20 ½- 21 | 54-56          | 52-54 |                                  |