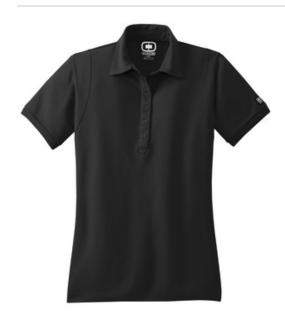

Impeccably designed for women everywhere, the Jewel has a contoured fit and streamlined style.

- 5-ounce, 100% poly pique with stay-cool wicking technology
- Self-fabric collar
- Flat knit cuffs
- Arm seaming accent
- Set-in, open hem sleeves
- OGIO heat transfer label for tag-free comfort
- 6-button placket with dyed-to-match OGIO buttons
- OGIO badge on left sleeve