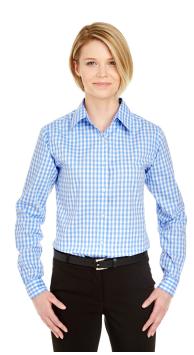

## **UltraClub Ladies' Medium-Check Woven**

## **Features**

- Spread collar
- Top-fused center placket
- Collar and cuffs
- Pearlized buttons
- 2-button adjustable cuffs with buttonthrough sleeve plackets

#### **Fabric**

- 3.4 oz. easy-care 55% cotton/45% polyester
- Wrinkle-resistant