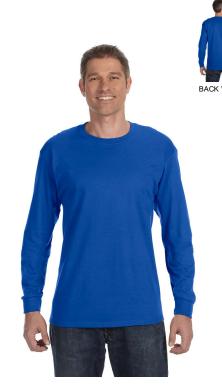

### Gildan Adult Heavy Cotton™ 5.3 oz. Long-Sleeve T-Shirt

## Features

- Double-needle stitching throughout
- Seamless rib at neck
- Taped shoulder-to-shoulder
- Ribbed cuffs